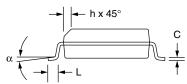

## 24-Lead Small Outline IC (SOIC) 0.300" Body Width

| Symbol | Inches   |      | Millimeters |       | Notes |
|--------|----------|------|-------------|-------|-------|
|        | Min.     | Max. | Min.        | Max.  | notes |
| Α      | .093     | .104 | 2.35        | 2.65  |       |
| A1     | .004     | .012 | 0.10        | 0.30  |       |
| В      | .013     | .020 | 0.33        | 0.51  |       |
| О      | .009     | .013 | 0.23        | 0.32  | 5     |
| D      | .599     | .614 | 15.20       | 15.60 | 2     |
| E      | .290     | .299 | 7.36        | 7.60  | 2     |
| е      | .050 BSC |      | 1.27 BSC    |       |       |
| Н      | .394     | .419 | 10.00       | 10.65 |       |
| h      | .010     | .020 | 0.25        | 0.51  |       |
| Г      | .016     | .050 | 0.40        | 1.27  | 3     |
| N      | 24       |      | 24          |       | 6     |
| α      | 0°       | 8°   | 0°          | 8°    |       |
| ссс    | _        | .004 | _           | 0.10  |       |

## Notes:

- 1. Dimensioning and tolerancing per ANSI Y14.5M-1982.
- "D" and "E" do not include mold flash. Mold flash or protrusions shall not exceed .010 inch (0.25mm).
- 3. "L" is the length of terminal for soldering to a substrate.
- 4. Terminal numbers are shown for reference only.
- 5. "C" dimension does not include solder finish thickness.
- 6. Symbol "N" is the maximum number of terminals.