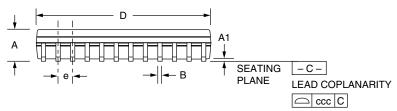

## 24-Lead Small Outline IC (SOIC) 0.300" Body Width

| Symbol | Inches   |      | Millimeters |       | Notes |
|--------|----------|------|-------------|-------|-------|
|        | Min.     | Max. | Min.        | Max.  | notes |
| Α      | .093     | .104 | 2.35        | 2.65  |       |
| A1     | .004     | .012 | 0.10        | 0.30  |       |
| В      | .013     | .020 | 0.33        | 0.51  |       |
| О      | .009     | .013 | 0.23        | 0.32  | 5     |
| D      | .599     | .614 | 15.20       | 15.60 | 2     |
| E      | .290     | .299 | 7.36        | 7.60  | 2     |
| е      | .050 BSC |      | 1.27 BSC    |       |       |
| Н      | .394     | .419 | 10.00       | 10.65 |       |
| h      | .010     | .020 | 0.25        | 0.51  |       |
| Г      | .016     | .050 | 0.40        | 1.27  | 3     |
| N      | 24       |      | 24          |       | 6     |
| α      | 0°       | 8°   | 0°          | 8°    |       |
| ссс    | _        | .004 | _           | 0.10  |       |

## Notes:

- 1. Dimensioning and tolerancing per ANSI Y14.5M-1982.
- "D" and "E" do not include mold flash. Mold flash or protrusions shall not exceed .010 inch (0.25mm).
- 3. "L" is the length of terminal for soldering to a substrate.
- 4. Terminal numbers are shown for reference only.
- 5. "C" dimension does not include solder finish thickness.
- 6. Symbol "N" is the maximum number of terminals.