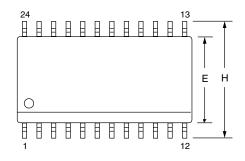

## 24-Lead Small Outline IC (SOIC) 0.300" Body Width

| Symbol | Inches   |      | Millimeters |       | Notes |
|--------|----------|------|-------------|-------|-------|
|        | Min.     | Max. | Min.        | Max.  | notes |
| Α      | .093     | .104 | 2.35        | 2.65  |       |
| A1     | .004     | .012 | 0.10        | 0.30  |       |
| В      | .013     | .020 | 0.33        | 0.51  |       |
| О      | .009     | .013 | 0.23        | 0.32  | 5     |
| D      | .599     | .614 | 15.20       | 15.60 | 2     |
| E      | .290     | .299 | 7.36        | 7.60  | 2     |
| е      | .050 BSC |      | 1.27 BSC    |       |       |
| Н      | .394     | .419 | 10.00       | 10.65 |       |
| h      | .010     | .020 | 0.25        | 0.51  |       |
| Г      | .016     | .050 | 0.40        | 1.27  | 3     |
| N      | 24       |      | 24          |       | 6     |
| α      | 0°       | 8°   | 0°          | 8°    |       |
| ссс    | _        | .004 | _           | 0.10  |       |

## Notes:

- 1. Dimensioning and tolerancing per ANSI Y14.5M-1982.
- "D" and "E" do not include mold flash. Mold flash or protrusions shall not exceed .010 inch (0.25mm).
- 3. "L" is the length of terminal for soldering to a substrate.
- 4. Terminal numbers are shown for reference only.
- 5. "C" dimension does not include solder finish thickness.
- 6. Symbol "N" is the maximum number of terminals.