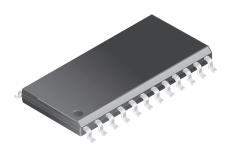

## 24-Lead Small Outline IC (SOIC) 0.300" Body Width Package Dimensions

## 24-Lead Small Outline IC (SOIC) 0.300" Body Width

| Symbol | Inches   |      | Millimeters |       | Notes |
|--------|----------|------|-------------|-------|-------|
|        | Min.     | Max. | Min.        | Max.  | notes |
| Α      | .093     | .104 | 2.35        | 2.65  |       |
| A1     | .004     | .012 | 0.10        | 0.30  |       |
| В      | .013     | .020 | 0.33        | 0.51  |       |
| О      | .009     | .013 | 0.23        | 0.32  | 5     |
| D      | .599     | .614 | 15.20       | 15.60 | 2     |
| E      | .290     | .299 | 7.36        | 7.60  | 2     |
| е      | .050 BSC |      | 1.27 BSC    |       |       |
| Н      | .394     | .419 | 10.00       | 10.65 |       |
| h      | .010     | .020 | 0.25        | 0.51  |       |
| Г      | .016     | .050 | 0.40        | 1.27  | 3     |
| N      | 24       |      | 24          |       | 6     |
| α      | 0°       | 8°   | 0°          | 8°    |       |
| ссс    | _        | .004 | _           | 0.10  |       |