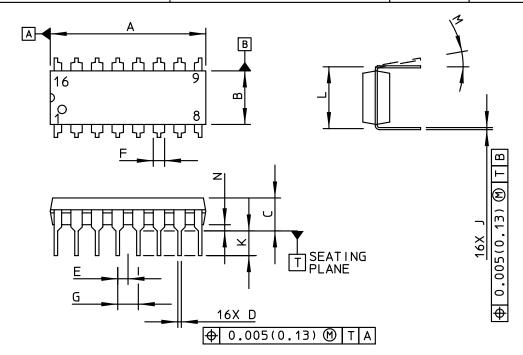

ON Semiconductor

MECHANICAL OUTLINES DICTIONARY 98ASB42434B

PAGE 648C

DO NOT SCALE THIS DRAWING

ISSUE **E** 

DATE

28 JUL 98

|  | DIM                                                                                                                                                                                                                                                                                                                                                                                                                                                                                                                                                                                                                                                                                                                                                                                                                                                                                                                                                                                                                                                                                                                                                                                                                                                                                                                                                                                                                                                                                                                                                                                                                                                                                                                                                                                                                                                                                                                                                                                                                                                                                                                           | MILLIMETERS                |                                           |                                                          | INCHES                                                                       |                                                  |  |
|--|-------------------------------------------------------------------------------------------------------------------------------------------------------------------------------------------------------------------------------------------------------------------------------------------------------------------------------------------------------------------------------------------------------------------------------------------------------------------------------------------------------------------------------------------------------------------------------------------------------------------------------------------------------------------------------------------------------------------------------------------------------------------------------------------------------------------------------------------------------------------------------------------------------------------------------------------------------------------------------------------------------------------------------------------------------------------------------------------------------------------------------------------------------------------------------------------------------------------------------------------------------------------------------------------------------------------------------------------------------------------------------------------------------------------------------------------------------------------------------------------------------------------------------------------------------------------------------------------------------------------------------------------------------------------------------------------------------------------------------------------------------------------------------------------------------------------------------------------------------------------------------------------------------------------------------------------------------------------------------------------------------------------------------------------------------------------------------------------------------------------------------|----------------------------|-------------------------------------------|----------------------------------------------------------|------------------------------------------------------------------------------|--------------------------------------------------|--|
|  |                                                                                                                                                                                                                                                                                                                                                                                                                                                                                                                                                                                                                                                                                                                                                                                                                                                                                                                                                                                                                                                                                                                                                                                                                                                                                                                                                                                                                                                                                                                                                                                                                                                                                                                                                                                                                                                                                                                                                                                                                                                                                                                               | MIN                        |                                           | MAX                                                      | MIN                                                                          | MAX                                              |  |
|  | A B U D U L D I L D I L D I L D I L D I L D I L D I L D I L D I L D I L D I L D I L D I L D I L D I L D I L D I L D I L D I L D I L D I L D I L D I L D I L D I L D I L D I L D I L D I L D I L D I L D I L D I L D I L D I L D I L D I L D I L D I L D I L D I L D I L D I L D I L D I L D I L D I L D I L D I L D I L D I L D I L D I L D I L D I L D I L D I L D I L D I L D I L D I L D I L D I L D I L D I L D I L D I L D I L D I L D I L D I L D I L D I L D I L D I L D I L D I L D I L D I L D I L D I L D I L D I L D I L D I L D I L D I L D I L D I L D I L D I L D I L D I L D I L D I L D I L D I L D I L D I L D I L D I L D I L D I L D I L D I L D I L D I L D I L D I L D I L D I L D I L D I L D I L D I L D I L D I L D I L D I L D I L D I L D I L D I L D I L D I L D I L D I L D I L D I L D I L D I L D I L D I L D I L D I L D I L D I L D I L D I L D I L D I L D I L D I L D I L D I L D I L D I L D I L D I L D I L D I L D I L D I L D I L D I L D I L D I L D I L D I L D I L D I L D I L D I L D I L D I L D I L D I L D I L D I L D I L D I L D I L D I L D I L D I L D I L D I L D I L D I L D I L D I L D I L D I L D I L D I L D I L D I L D I L D I L D I L D I L D I L D I L D I L D I L D I L D I L D I L D I L D I L D I L D I L D I L D I L D I L D I L D I L D I L D I L D I L D I L D I L D I L D I L D I L D I L D I L D I L D I L D I L D I L D I L D I L D I L D I L D I L D I L D I L D I L D I L D I L D I L D I L D I L D I L D I L D I L D I L D I L D I L D I L D I L D I L D I L D I L D I L D I L D I L D I L D I L D I L D I L D I L D I L D I L D I L D I L D I L D I L D I L D I L D I L D I L D I L D I L D I L D I L D I L D I L D I L D I L D I L D I L D I L D I L D I L D I L D I L D I L D I L D I L D I L D I L D I L D I L D I L D I L D I L D I L D I L D I L D I L D I L D I L D I L D I L D I L D I L D I L D I L D I L D I L D I L D I L D I L D I L D I L D I L D I L D I L D I L D I L D I L D I L D I L D I L D I L D I L D I L D I L D I L D I L D I L D I L D I L D I L D I L D I L D I L D I L D I L D I L D I L D I L D I L D I L D I L D I L D I L | 1.02<br>2.<br>0.20<br>2.92 | 27 B:<br>27 B:<br>28 B:<br>29 B:<br>20 B: | 9.90<br>6.60<br>4.69<br>0.53<br>SC .38<br>SC .38<br>1.01 | 0.744<br>0.240<br>0.145<br>0.015<br>0.040<br>0.008<br>0.115<br>0.30<br>0.015 | 0.070<br>0 BSC<br>0.015<br>0.135<br>0 BSC<br>10° |  |
|  | CASE NO.                                                                                                                                                                                                                                                                                                                                                                                                                                                                                                                                                                                                                                                                                                                                                                                                                                                                                                                                                                                                                                                                                                                                                                                                                                                                                                                                                                                                                                                                                                                                                                                                                                                                                                                                                                                                                                                                                                                                                                                                                                                                                                                      |                            | 648C-04                                   |                                                          |                                                                              |                                                  |  |

## NOTES:

- 1. DIMENSIONING AND TOLERANCING PER ASME Y14.5M-1994.
- 2. CONTROLLING DIMENSION: INCH.
- 3. DIMENSION 'L' TO CENTER OF LEADS WHEN FORMED PARALLEL.
- 4. DIMENSION 'B' DOES NOT INCLUDE MOLD FLASH.
- 5. DELETED.
- 6. 648C-01, -02 AND -03 OBSOLETE, NEW STANDARD 648C-04.

SHEET 1 OF 1

STANDARD ON SEMI STANDARD

REFERENCE K

TITLE

16 LD PDIP, SENSORS - SPD

| ON Semiconductor | Document Number: | Issue: |
|------------------|------------------|--------|
|                  | 98ASB42434B      | E      |
|                  | Page 1 of 1      |        |