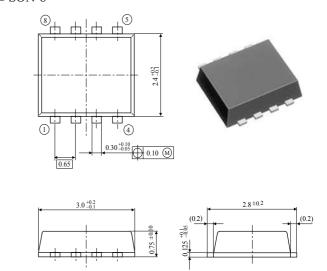

#### **PACKAGE OUTLINE**

■ SON-8

8

7

6

5

Jan.2003

Rev.1

Because super-thin type SON-8 package is used, it is the best for a portable equipment that there is a restriction in