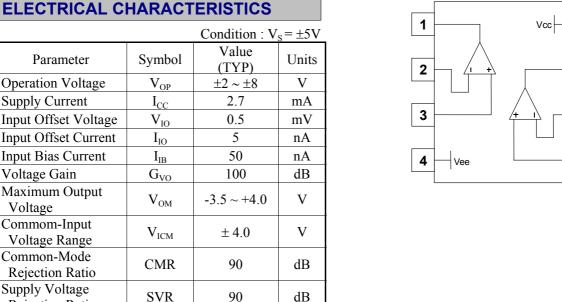

### **BLOCK DIAGRAM**

 $V/\mu s$ 

MHz

2.5

6

SR

**GBW**

#### **FEATURES**

■ Input Offset Voltage 0.5mV typ. ■ Input Offset Current 5nA typ. ■ Input Bias Current 50nA typ. ■ Slew Rate 2.5V/µsec. typ. ■ Gain Bandwidth 6.0MHz

### **APPLICATIONS**

- Active Filters
- Audio Amplifier Circuits
- Various Electric Circuits

Rejection Ratio

Gain Bandwidth

Slew Rate