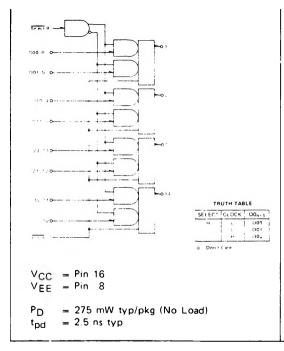

## Quad 2-input Multiplexer/Latch

The MC10173 is a quad two channel multiplexer with latch. It incorporates common clock and common data select inputs. The select input determines which data input is enabled. A high (H) level enables data inputs D00, D10, D20, and D30 and a low (L) level enables data inputs D01, D11, D21, D31. Any change on the data input will be reflected at the outputs while the clock is low. The outputs are latched on the positive transition of the clock. While the clock is in the high state, a change in the information present at the data inputs will not affect the output information.